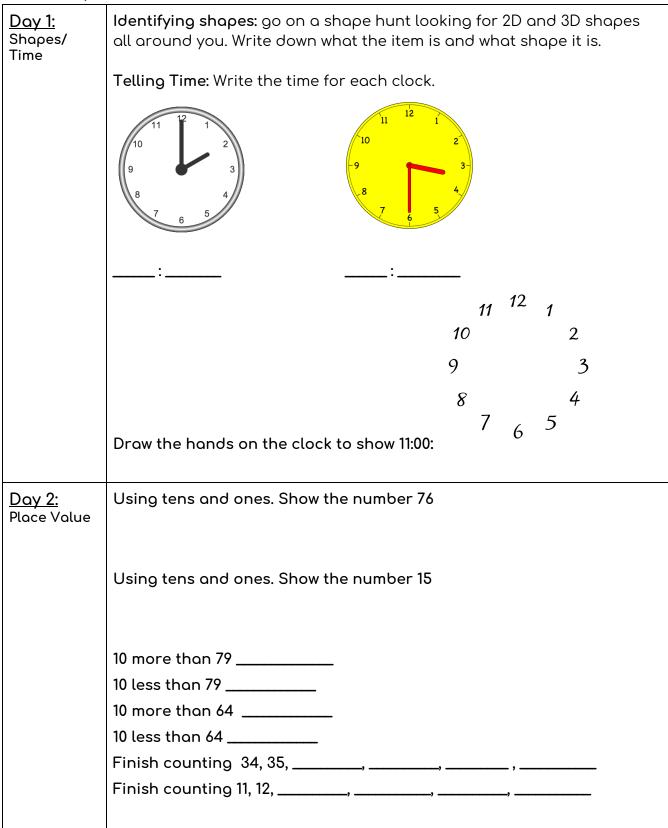

## Week of April 20-24 - Math Activities



| Day 3:<br>Operations<br>and<br>Algebraic<br>Operations | 5 + 8= 12- 4=                                                                                                                                         |  |  |  |  |  |
|--------------------------------------------------------|-------------------------------------------------------------------------------------------------------------------------------------------------------|--|--|--|--|--|
|                                                        | 7+ 0= 20 - 6 =                                                                                                                                        |  |  |  |  |  |
|                                                        | 7+ 9=+7+3 = 3 + 7